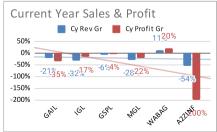

## **Utilities Non Electric Business** Marketcap Sales **Profit** 1.5 Lakh Cr 85000 Cr 10000 Cr Profit Market Capital Sales Leader Gail 75000 61428 MGL WABAG 8.3% 3.4% 50000 -GSPL GSPL 12489 21924 6196 1008 25000 GAIL IGL 8.7% IGL GAIL -25000 Quality **Profit Margin** DebtPayingCapacity DebtPayingCapacity **ROE%** 25% 16% 46 10% **Debt Paying Capacity** Debt2Equity ROE Profit Margin 145% 150% 100 75 100% 50 -50% 25 13% -100% -20 -25 IGL Quality MGL Growth 10 Year Sales **10 Year Profit Current Year** 17% 16% Sales: -19% | Profit -19% 10 Year CAGR Sales & Profit Price 10 Year CAGR Current Year Sales & Profit