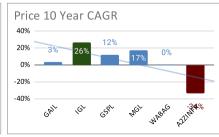

## **Utilities Non Electric Business** Marketcap Sales **Profit** 1.5 Lakh Cr 85000 Cr 10000 Cr Profit Market Capital Sales Leader Gail 75000 61428 MGL WABAG 8.3% 3.4% 50000 -GSPL GSPL 12489 21924 6196 1008 25000 GAIL IGL 8.7% IGL GAIL -25000 Quality **Profit Margin** DebtPayingCapacity DebtPayingCapacity **ROE%** 25% 16% 46 10% **Debt Paying Capacity** Debt2Equity ROE Profit Margin 145% 150% 100 75 100% 50 -50% 25 13% -100% -20 -25 IGL Quality MGL Growth 10 Year Sales **10 Year Profit Current Year** 17% 16% Sales: -19% | Profit -19% 10 Year CAGR Sales & Profit Price 10 Year CAGR Current Year Sales & Profit