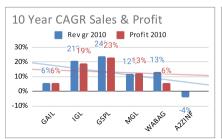

## **Utilities Non Electric Business** Marketcap Sales **Profit** 1.5 Lakh Cr 85000 Cr 10000 Cr Profit Market Capital Sales Leader Gail 75000 61428 MGL WABAG 8.3% 3.4% 50000 -GSPL GSPL 12489 21924 6196 1008 25000 GAIL IGL 8.7% IGL GAIL -25000 Quality **Profit Margin** DebtPayingCapacity DebtPayingCapacity **ROE%** 25% 16% 46 10% **Debt Paying Capacity** Debt2Equity ROE Profit Margin 145% 150% 100 75 100% 50 -50% 25 13% -100% -20 -25 IGL Quality MGL Growth 10 Year Sales **10 Year Profit Current Year** 17% 16% Sales: -19% | Profit -19% 10 Year CAGR Sales & Profit Price 10 Year CAGR Current Year Sales & Profit